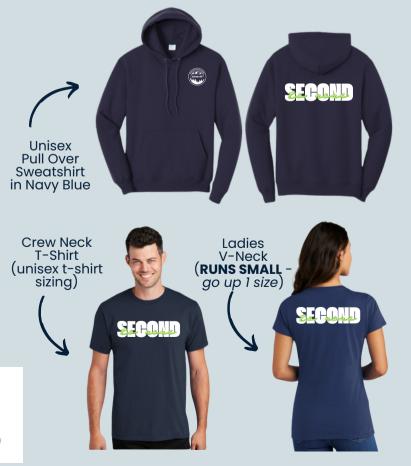

#### **Merchandise Options**

| Unisex Pull Over Sweatshirt |         |     |      |  |  |  |
|-----------------------------|---------|-----|------|--|--|--|
| Size                        | Price   | Qty | Size |  |  |  |
| S - 4XL                     | \$35.00 |     |      |  |  |  |
| Ladies V-Neck T-Shirt       |         |     |      |  |  |  |
| Size                        | Price   | Qty | Size |  |  |  |
| XS - 4XL                    | \$20.00 |     |      |  |  |  |
| Unisex Crew Neck T-Shirt    |         |     |      |  |  |  |
| Size                        | Price   | Qty | Size |  |  |  |
| XS – 4XL                    | \$20.00 |     |      |  |  |  |
| Total \$                    |         |     |      |  |  |  |